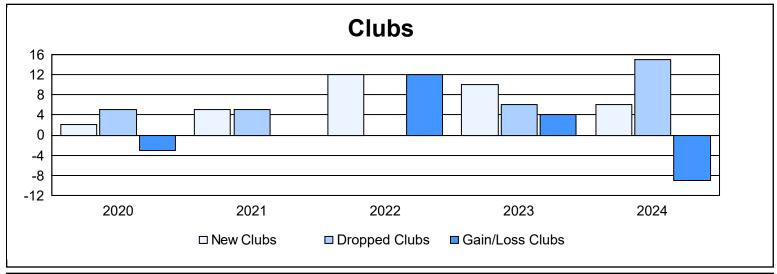

District 306 C2 As of June 2024 Cumulative

| Year      | New<br>Clubs | Dropped<br>Clubs | Gain/<br>Loss<br>Clubs | New<br>Members | Charter<br>Members | Reinstate<br>Members | Transfer<br>Members | Total<br>Member<br>Added | Total<br>Members<br>Dropped | Gain/<br>Loss<br>Members |
|-----------|--------------|------------------|------------------------|----------------|--------------------|----------------------|---------------------|--------------------------|-----------------------------|--------------------------|
| 2019-2020 | 2            | 5                | -3                     | 197            | 79                 | 56                   | 1                   | 333                      | 375                         | -42                      |
| 2020-2021 | 5            | 5                | 0                      | 148            | 138                | 14                   | 23                  | 323                      | 453                         | -130                     |
| 2021-2022 | 12           | 0                | 12                     | 526            | 346                | 23                   | 7                   | 902                      | 497                         | 405                      |
| 2022-2023 | 10           | 6                | 4                      | 370            | 310                | 52                   | 18                  | 750                      | 467                         | 283                      |
| 2023-2024 | 6            | 15               | -9                     | 320            | 137                | 74                   | 14                  | 545                      | 737                         | -192                     |
| Average   | 7            | 6                | 1                      | 312            | 202                | 44                   | 13                  | 571                      | 506                         | 65                       |