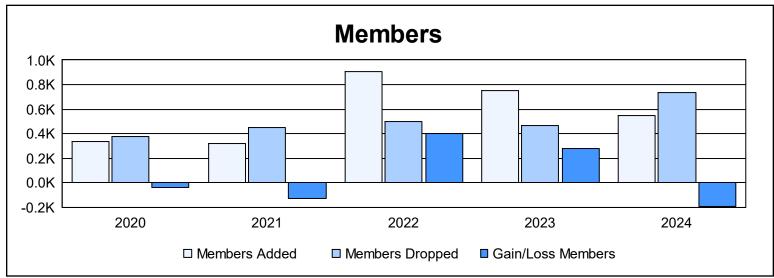

District 306 C2 As of June 2024 Cumulative

| Year      | New<br>Clubs | Dropped<br>Clubs | Gain/<br>Loss<br>Clubs | New<br>Members | Charter<br>Members | Reinstate<br>Members | Transfer<br>Members | Total<br>Member<br>Added | Total<br>Members<br>Dropped | Gain/<br>Loss<br>Members |
|-----------|--------------|------------------|------------------------|----------------|--------------------|----------------------|---------------------|--------------------------|-----------------------------|--------------------------|
| 2019-2020 | 2            | 5                | -3                     | 197            | 79                 | 56                   | 1                   | 333                      | 375                         | -42                      |
| 2020-2021 | 5            | 5                | 0                      | 148            | 138                | 14                   | 23                  | 323                      | 453                         | -130                     |
| 2021-2022 | 12           | 0                | 12                     | 526            | 346                | 23                   | 7                   | 902                      | 497                         | 405                      |
| 2022-2023 | 10           | 6                | 4                      | 370            | 310                | 52                   | 18                  | 750                      | 467                         | 283                      |
| 2023-2024 | 6            | 15               | -9                     | 320            | 137                | 74                   | 14                  | 545                      | 737                         | -192                     |
| Average   | 7            | 6                | 1                      | 312            | 202                | 44                   | 13                  | 571                      | 506                         | 65                       |